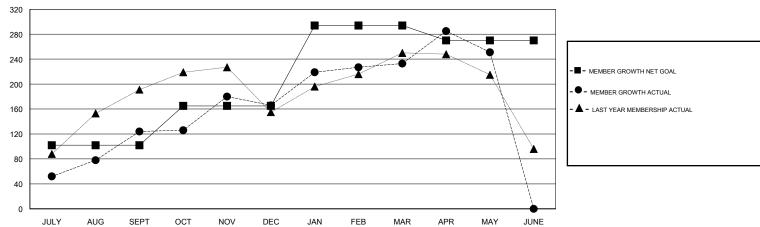

## GOALS AND ACTUAL MEMBERS CUMULATIVE

| DROPPED CLUBS: 1  DROPPED MEMBERS |     | 81 CLUBS OF 106 ADDED 1 OR MORE<br>NEW MEMBERS | GENDER DISTRIBUTION  MALE 2,473 (73.78%)  FEMALE 879 (26.22%)  Women Percentage Fiscal Year Goal: 26% |     |
|-----------------------------------|-----|------------------------------------------------|-------------------------------------------------------------------------------------------------------|-----|
| DECEASED                          | 15  | CLICK HERE FOR CUMULATIVE                      | TOTAL FAMILY UNIT MEMBERS                                                                             | 323 |
| CLUB CANCELLED                    | 20  | MEMBERSHIP DATA                                |                                                                                                       | 400 |
| OTHER                             | 357 |                                                | FAMILY MEMBERS PAYING HALF DUES                                                                       | 183 |
| TOTAL                             | 392 |                                                |                                                                                                       |     |