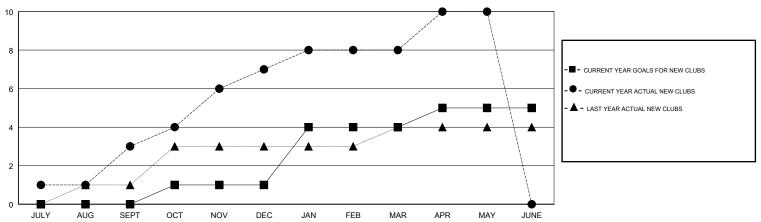

| 0             | JULY/AUG/SEPT                  | 102                       | 216                     | 83                                           |
| OCT/NOV/DEC   | 1             | 4           | 1             | OCT/NOV/DEC                    | 63                        | 228                     | 179                                          |
| JAN/FEB/MAR   | 3             | 1           | 0             | JAN/FEB/MAR                    | 129                       | 128                     | 58                                           |
| APR/MAY/JUNE  | 1             | 2           | 0             | APR/MAY/JUNE                   | -24                       | 95                      | 72                                           |

#### GOALS AND ACTUAL NEW CLUBS CUMULATIVE



## GOALS AND ACTUAL MEMBERS CUMULATIVE



| DROPPED CLUBS: 1  DROPPED MEMBERS |     | 81 CLUBS OF 106 ADDED 1 OR MORE<br>NEW MEMBERS | GENDER DISTRIBUTION  MALE 2,473 (73.78%)  FEMALE 879 (26.22%)  Women Percentage Fiscal Year Goal: 26% |     |
|-----------------------------------|-----|------------------------------------------------|-------------------------------------------------------------------------------------------------------|-----|
| DECEASED                          | 15  | CLICK HERE FOR CUMULATIVE                      | TOTAL FAMILY UNIT MEMBERS                                                                             | 323 |
| CLUB CANCELLED                    | 20  | MEMBERSHIP DATA                                |